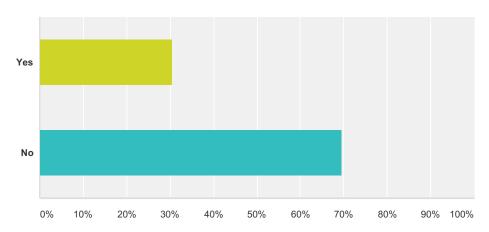

### Q21 Does Your Fire Department Have Any Type of Live Fire Training Prop?

| Answer Choices | Responses        |
|----------------|------------------|
| Yes            | <b>26.09%</b>    |
| No             | <b>73.91%</b> 17 |
| Total          | 23               |