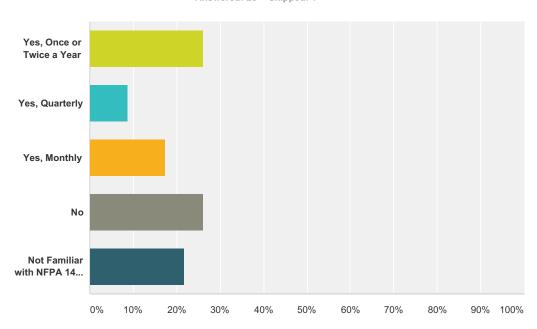

#### Q27 Does Your Fire Department Conduct NFPA 1410 Drills (Company Drills, Company Evolutions, 1410 Drills, Etc.) as Part of its Regular Training?

| Answer Choices                     | Responses |    |
|------------------------------------|-----------|----|
| Yes, Once or Twice a Year          | 26.09%    | 6  |
| Yes, Quarterly                     | 8.70%     | 2  |
| Yes, Monthly                       | 17.39%    | 4  |
| No                                 | 26.09%    | 6  |
| Not Familiar with NFPA 1410 Drills | 21.74%    | 5  |
| Total                              |           | 23 |