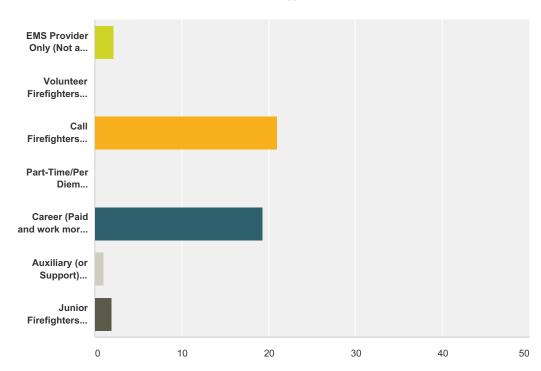

#### Q30 How Many of Each Type of Firefighter Does Your Department Currently Have (do not include chief officers)? (Enter a Whole Number Only -- No Words or Symbols.)

| Answer Choices                                                                                        | Average Number | Total Number | Responses |
|-------------------------------------------------------------------------------------------------------|----------------|--------------|-----------|
| EMS Provider Only (Not a Firefighter)                                                                 | 2              | 42           | 19        |
| Volunteer Firefighters (Unpaid or paid a stipend)                                                     | 0              | 0            | 17        |
| Call Firefighters (Paid an hourly rate)                                                               | 21             | 482          | 23        |
| Part-Time/Per Diem Firefighters (Paid an hourly rate & work scheduled shifts up to 20 hours per week) | 0              | 0            | 16        |
| Career (Paid and work more than 20 hours per week)                                                    | 19             | 445          | 23        |
| Auxiliary (or Support) Firefighters                                                                   | 1              | 18           | 18        |
| Junior Firefighters/Cadets/Explorers                                                                  | 2              | 31           | 16        |
| Total Respondents: 24                                                                                 |                |              |           |