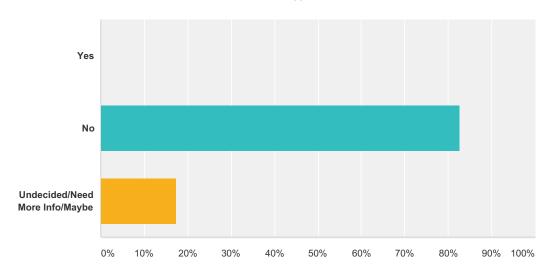

## Q18 Does Your Fire Department Have a Fire Training Manikin/Dummy (Rescue Manikin, Hose Dummy, etc.)?

| Answer Choices | Responses |    |
|----------------|-----------|----|
| Yes            | 90.91%    | 20 |
| No             | 9.09%     | 2  |
| Total          | 2         | 2  |