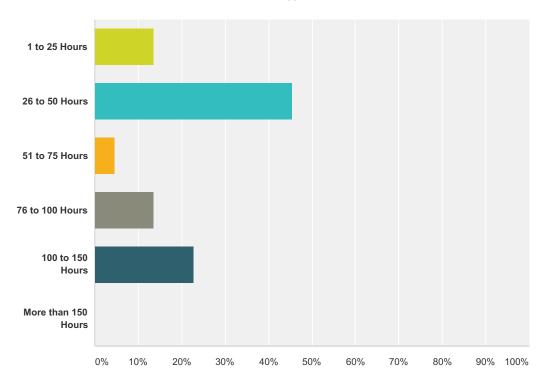

Q15 About How Many Hours of In-House Training Does the Typical Member of Your Fire Department Complete Each Year?(This training at your department such as regular drills, classes your department sponsors and joint training with mutual aid partners.)

| Answer Choices      | Responses |    |
|---------------------|-----------|----|
| 1 to 25 Hours       | 13.64%    | 3  |
| 26 to 50 Hours      | 45.45%    | 10 |
| 51 to 75 Hours      | 4.55%     | 1  |
| 76 to 100 Hours     | 13.64%    | 3  |
| 100 to 150 Hours    | 22.73%    | 5  |
| More than 150 Hours | 0.00%     | 0  |
| Total               |           | 22 |