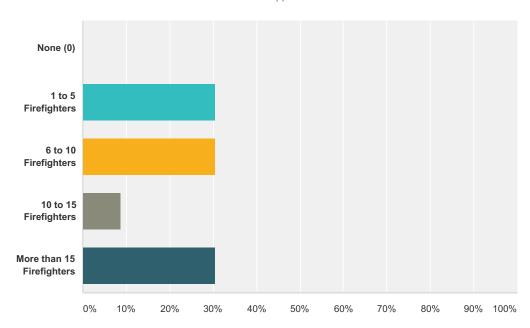

# Q10 In 2014, About How Many of Your Firefighters Attended at Least One Training Class Sponsored by the Massachusetts Fire Academy at Any Location Other Than Your Fire Station?

| Answer Choices            | Responses |    |
|---------------------------|-----------|----|
| None (0)                  | 0.00%     | 0  |
| 1 to 5 Firefighters       | 30.43%    | 7  |
| 6 to 10 Firefighters      | 30.43%    | 7  |
| 10 to 15 Firefighters     | 8.70%     | 2  |
| More than 15 Firefighters | 30.43%    | 7  |
| Total                     |           | 23 |