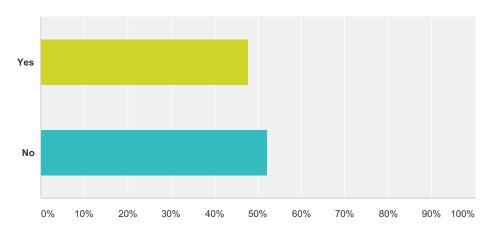

#### Q23 Does Your Fire Department Have Regular Access to A Fire Training Drill Yard that Has a Smoke/Burn Building?

| Answer Choices | Responses |    |
|----------------|-----------|----|
| Yes            | 47.83%    | 11 |
| No             | 52.17%    | 12 |
| Total          |           | 23 |