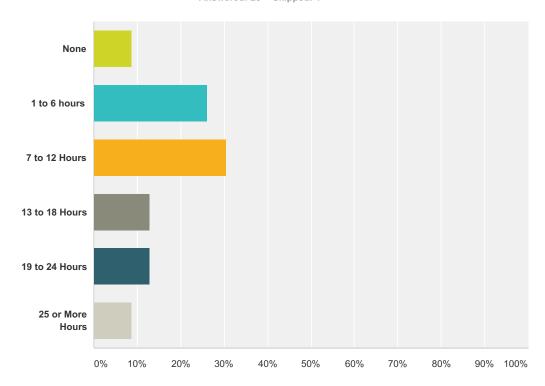

| # | Other (please specify)  | Date |
|---|-------------------------|------|
|   | There are no responses. |      |

Q16 About How Many Hours of External Training Does the Typical Member of Your Fire Deaprtment Complete Each Year? (These are classes and training at the fire academy, at conferences and other programs that do not take place at your station or as part of a local mutual aid drill.)

| nswer Choices    | Responses |    |
|------------------|-----------|----|
| None             | 8.70%     | 2  |
| 1 to 6 hours     | 26.09%    | 6  |
| 7 to 12 Hours    | 30.43%    | 7  |
| 13 to 18 Hours   | 13.04%    | 3  |
| 19 to 24 Hours   | 13.04%    | 3  |
| 25 or More Hours | 8.70%     | 2  |
| otal             |           | 23 |