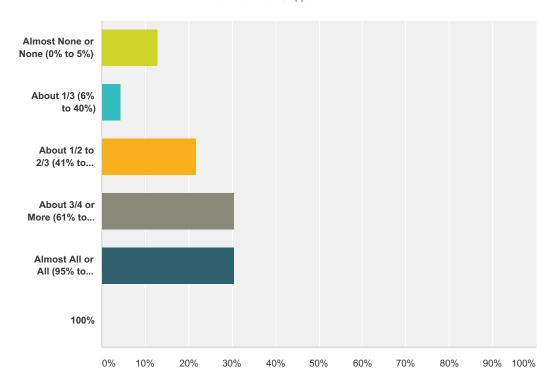

Q4 About What Percentage of Your Department's Firefighters Have Had TRAINING to Firefighter I? (Training to FF I does not require participation in a formal program. Training can be the result of various courses, department drills and self-teaching over time. You'll have to make a judgment call on how you define this.)

| Answer Choices                  | Responses        |
|---------------------------------|------------------|
| Almost None or None (0% to 5%)  | 0.00%            |
| About 1/3 (6% to 40%)           | <b>8.70</b> % 2  |
| About 1/2 to 2/3 (41% to 60%)   | <b>8.70%</b> 2   |
| About 3/4 or more (61% to 95%)  | <b>21.74%</b> 5  |
| Almost All or All (95% to 100%) | <b>60.87%</b> 14 |
| 100%                            | <b>0.00%</b> 0   |
| Total                           | 23               |