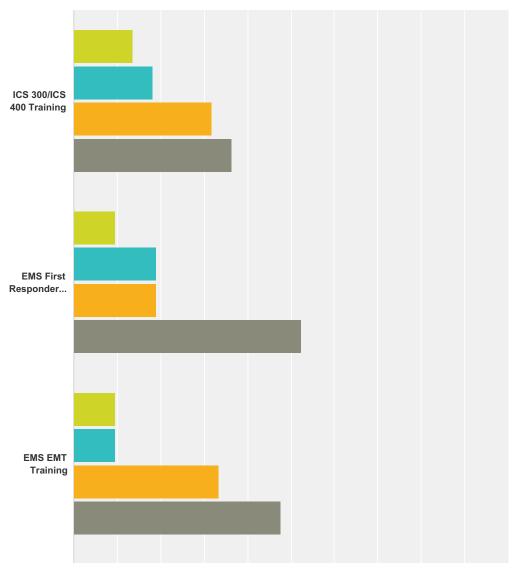

#### LARGE FIRE DEPARTMENT DATA

2015

Q1 Please Rank the Following Types of Firefighter Training Based Upon How Great Your Fire Department Need Is:(GREATLY NEEDED means that all or the vast majority of your firefighters do not have or are not current with this training. MODERATELY NEEDED means that about half your firefighters do not have or are not current with this training. SOMEWHAT NEEDED means that about 1/3 to 1/4 of your firefighters do not have or are not current with this training. NOT NEEDED means that this activity is not part of your mission, or if it is part of your mission, most or all of your firefighters have this training.)

|                                            | <b>Greatly Needed</b> | Moderately Needed | Somewhat Needed | Not Needed | Total |
|--------------------------------------------|-----------------------|-------------------|-----------------|------------|-------|
| ICS 300/ICS 400 Training                   | 13.64%                | 18.18%            | 31.82%          | 36.36%     |       |
|                                            | 3                     | 4                 | 7               | 8          | 22    |
| EMS First Responder Training               | 9.52%                 | 19.05%            | 19.05%          | 52.38%     |       |
|                                            | 2                     | 4                 | 4               | 11         | 21    |
| EMS EMT Training                           | 9.52%                 | 9.52%             | 33.33%          | 47.62%     |       |
|                                            | 2                     | 2                 | 7               | 10         | 21    |
| New Driver/Operator Training               | 36.36%                | 18.18%            | 31.82%          | 13.64%     |       |
|                                            | 8                     | 4                 | 7               | 3          | 22    |
| Veteran Driver/Operator Training           | 23.81%                | 23.81%            | 33.33%          | 19.05%     |       |
|                                            | 5                     | 5                 | 7               | 4          | 2     |
| Live Fire Structural Firefighting Training | 31.82%                | 31.82%            | 18.18%          | 18.18%     |       |
|                                            | 7                     | 7                 | 4               | 4          | 2:    |
| Hazardous Materials Training               | 27.27%                | 27.27%            | 45.45%          | 0.00%      |       |
|                                            | 6                     | 6                 | 10              | 0          | 22    |
| Wildland/Brush Fire Training               | 22.73%                | 27.27%            | 31.82%          | 18.18%     |       |
|                                            | 5                     | 6                 | 7               | 4          | 22    |
| Line Officer/Management Training           | 36.36%                | 18.18%            | 22.73%          | 22.73%     |       |
|                                            | 8                     | 4                 | 5               | 5          | 2:    |
| CPR/AED Training                           | 9.09%                 | 4.55%             | 18.18%          | 68.18%     |       |
|                                            | 2                     | 1                 | 4               | 15         | 2:    |