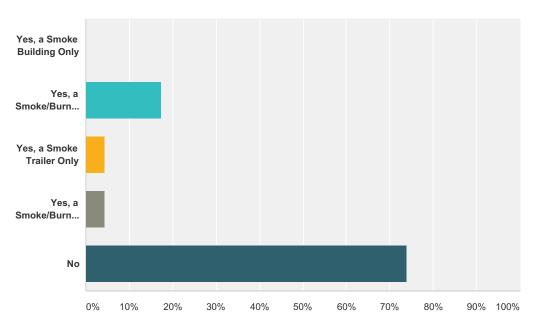

#### Q22 Does Your Fire Department Have a Smoke or Burn Building or Trailer?

| Answer Choices             | Responses |    |
|----------------------------|-----------|----|
| Yes, a Smoke Building Only | 0.00%     | 0  |
| Yes, a Smoke/Burn Building | 17.39%    | 4  |
| Yes, a Smoke Trailer Only  | 4.35%     | 1  |
| Yes, a Smoke/Burn Trailer  | 4.35%     | 1  |
| No                         | 73.91%    | 17 |
| Total                      |           | 23 |