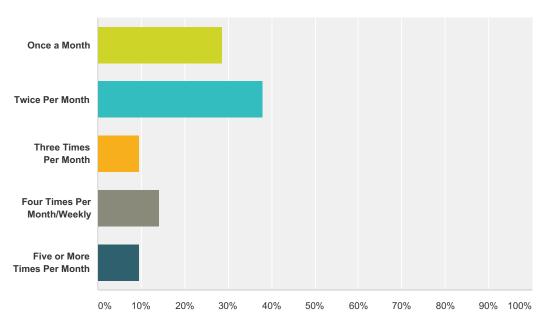

### Q25 How Often Does Your Fire Department Conduct Training?

| Answer Choices               | Responses |    |
|------------------------------|-----------|----|
| Once a Month                 | 28.57%    | 6  |
| Twice Per Month              | 38.10%    | 8  |
| Three Times Per Month        | 9.52%     | 2  |
| Four Times Per Month/Weekly  | 14.29%    | 3  |
| Five or More Times Per Month | 9.52%     | 2  |
| Total                        |           | 21 |