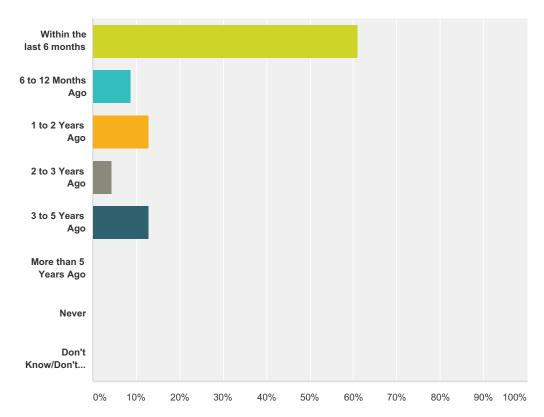

# Q9 When Did Your Fire Department Last Use the Massachusetts Fire Academy to Provide a Training Program to Your Firefighters at Your Station (Field Program, Municipal Hire, Regional Class, Impact Program, Etc.)?

| Answer Choices            | Responses |    |
|---------------------------|-----------|----|
| Within the last 6 months  | 60.87%    | 14 |
| 6 to 12 Months Ago        | 8.70%     | 2  |
| 1 to 2 Years Ago          | 13.04%    | 3  |
| 2 to 3 Years Ago          | 4.35%     | 1  |
| 3 to 5 Years Ago          | 13.04%    | 3  |
| More than 5 Years Ago     | 0.00%     | 0  |
| Never                     | 0.00%     | 0  |
| Don't Know/Don't Remember | 0.00%     | 0  |
| Total                     |           | 23 |