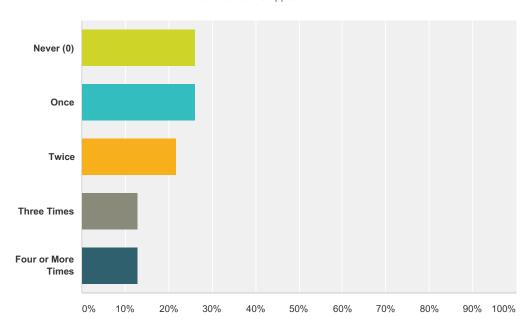

## Q11 In 2014, How Often Did Your Fire Department Train With One or More of Its Mutual Aid Partners?

| Answer Choices     | Response | s  |
|--------------------|----------|----|
| Never (0)          | 26.09%   | 6  |
| Once               | 26.09%   | 6  |
| Twice              | 21.74%   | 5  |
| Three Times        | 13.04%   | 3  |
| Four or More Times | 13.04%   | 3  |
| Total              |          | 23 |