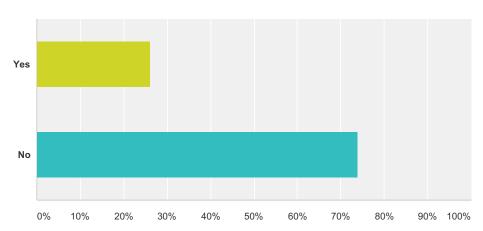

### Q21 Does Your Fire Department Have Any Type of Live Fire Training Prop?

| Answer Choices | Responses        |
|----------------|------------------|
| Yes            | <b>26.09%</b>    |
| No             | <b>73.91%</b> 17 |
| Total          | 23               |