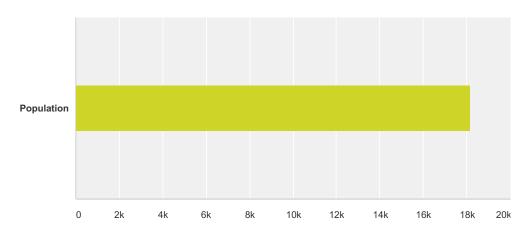

#### Q30 How Many of Each Type of Firefighter Does Your Department Currently Have (do not include chief officers)? (Enter a Whole Number Only -- No Words or Symbols.)

| Answer Choices                                                                                        | Average Number | Total Number | Responses |
|-------------------------------------------------------------------------------------------------------|----------------|--------------|-----------|
| EMS Provider Only (Not a Firefighter)                                                                 | 2              | 42           | 19        |
| Volunteer Firefighters (Unpaid or paid a stipend)                                                     | 0              | 0            | 17        |
| Call Firefighters (Paid an hourly rate)                                                               | 21             | 482          | 23        |
| Part-Time/Per Diem Firefighters (Paid an hourly rate & work scheduled shifts up to 20 hours per week) | 0              | 0            | 16        |
| Career (Paid and work more than 20 hours per week)                                                    | 19             | 445          | 23        |
| Auxiliary (or Support) Firefighters                                                                   | 1              | 18           | 18        |
| Junior Firefighters/Cadets/Explorers                                                                  | 2              | 31           | 16        |
| Total Respondents: 24                                                                                 |                |              |           |