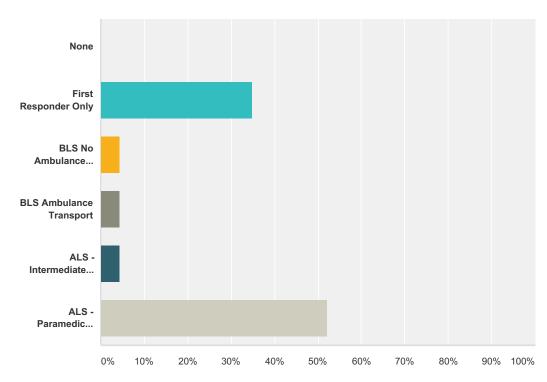

#### Q30 How Many of Each Type of Firefighter Does Your Department Currently Have (do not include chief officers)? (Enter a Whole Number Only -- No Words or Symbols.)

| Answer Choices                                                                                        | Average Number | Total Number | Responses |
|-------------------------------------------------------------------------------------------------------|----------------|--------------|-----------|
| EMS Provider Only (Not a Firefighter)                                                                 | 2              | 42           | 19        |
| Volunteer Firefighters (Unpaid or paid a stipend)                                                     | 0              | 0            | 17        |
| Call Firefighters (Paid an hourly rate)                                                               | 21             | 482          | 23        |
| Part-Time/Per Diem Firefighters (Paid an hourly rate & work scheduled shifts up to 20 hours per week) | 0              | 0            | 16        |
| Career (Paid and work more than 20 hours per week)                                                    | 19             | 445          | 23        |
| Auxiliary (or Support) Firefighters                                                                   | 1              | 18           | 18        |
| Junior Firefighters/Cadets/Explorers                                                                  | 2              | 31           | 16        |
| Total Respondents: 24                                                                                 |                |              |           |