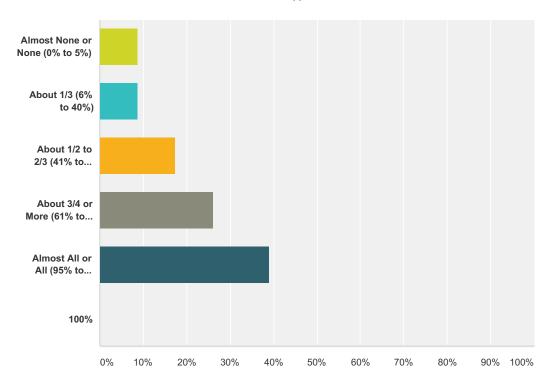

Q6 About What Percentage of Your Firefighters Have Been TRAINED to Firefighter II?(Training to FF II does not require participation in a formal program. Training can be the result of various courses, department drills and self-teaching over time. You'll have to make a judgment call on how you define this.)

| Answer Choices                  | Responses |    |
|---------------------------------|-----------|----|
| Almost None or None (0% to 5%)  | 4.35%     | 1  |
| About 1/3 (6% to 40%)           | 4.35%     | 1  |
| About 1/2 to 2/3 (41% to 60%)   | 13.04%    | 3  |
| About 3/4 or More (61% to 95%)  | 21.74%    | 5  |
| Almost All or All (95% to 100%) | 56.52%    | 13 |
| 100%                            | 0.00%     | 0  |
| Total                           |           | 23 |