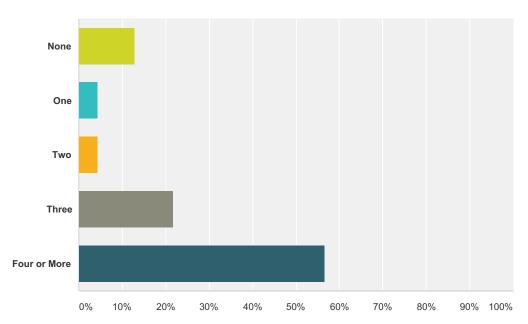

### Q17 About how many CPR Manikins does your fire department have?

| Answer Choices | Responses |    |
|----------------|-----------|----|
| None           | 13.04%    | 3  |
| One            | 4.35%     | 1  |
| Two            | 4.35%     | 1  |
| Three          | 21.74%    | 5  |
| Four or More   | 56.52%    | 13 |
| Total          |           | 23 |