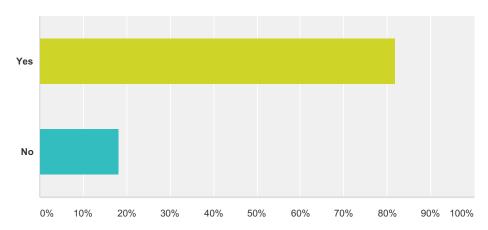

### Q19 Does Your Fire Department Have a Smoke Machine?

| Answer Choices | Responses         |
|----------------|-------------------|
| Yes            | <b>81.82</b> % 18 |
| No             | 18.18% 4          |
| Total          | 22                |