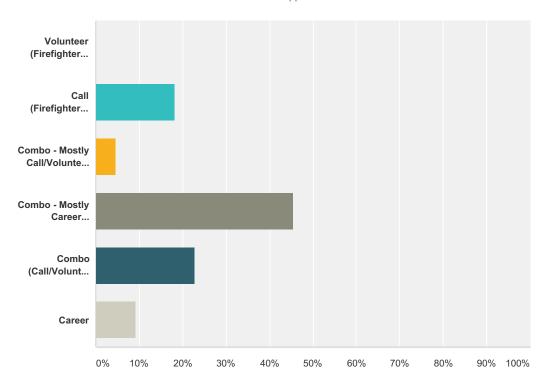

# Q29 How do You Classify Your Fire Department, Call, Volunteer or Combination (do not count the employment status of chief officers or junior firefighters/Explorers)?

| swer Choices                                                                                                    |        | Responses |  |
|-----------------------------------------------------------------------------------------------------------------|--------|-----------|--|
| Volunteer (Firefighters are not paid or are paid a stipend (per call, per drill, per year, etc. but not hourly) | 0.00%  | 0         |  |
| Call (Firefighters are paid an hourly rate)                                                                     | 18.18% | 4         |  |
| Combo - Mostly Call/Volunteer (Career Firefighters are no more than 15% of the force)                           | 4.55%  | ,         |  |
| Combo - Mostly Career (Call/Volunteer Firefighters make up 15% or less of the force))                           | 45.45% | 1         |  |
| Combo (Call/Volunteer Firefighters make-up 15% to 85% of the force)                                             | 22.73% | į         |  |
| Career                                                                                                          | 9.09%  | 2         |  |
| al                                                                                                              |        | 2         |  |