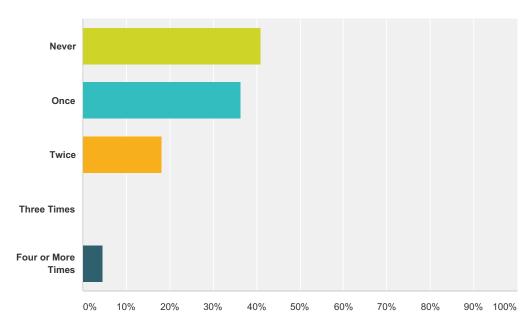

### **Q2** About How Often Does Your Typical Firefighter Train With Live Fire Each Year?

| Answer Choices     | Responses |    |
|--------------------|-----------|----|
| Never              | 40.91%    | 9  |
| Once               | 36.36%    | 8  |
| Twice              | 18.18%    | 4  |
| Three Times        | 0.00%     | 0  |
| Four or More Times | 4.55%     | 1  |
| Total              |           | 22 |