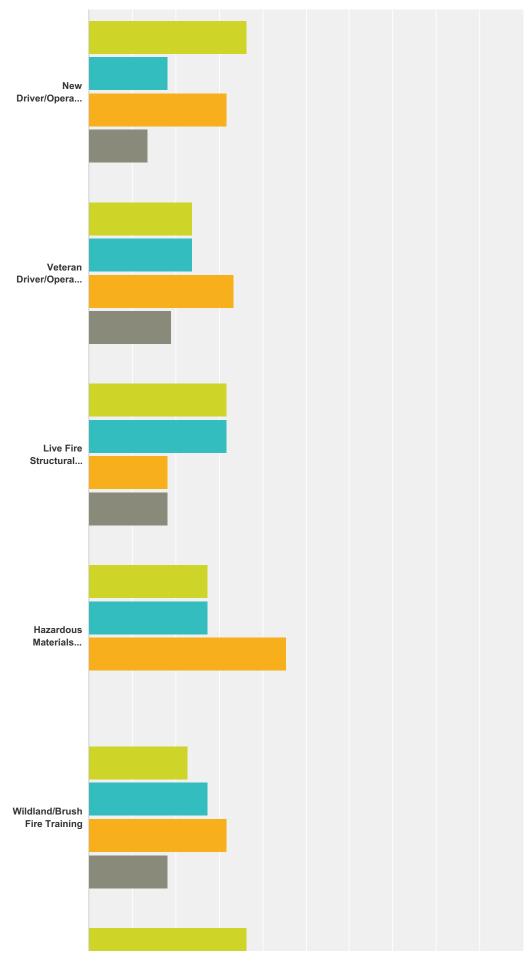

#### LARGE FIRE DEPARTMENT DATA

2015

Q1 Please Rank the Following Types of Firefighter Training Based Upon How Great Your Fire Department Need Is:(GREATLY NEEDED means that all or the vast majority of your firefighters do not have or are not current with this training. MODERATELY NEEDED means that about half your firefighters do not have or are not current with this training. SOMEWHAT NEEDED means that about 1/3 to 1/4 of your firefighters do not have or are not current with this training. NOT NEEDED means that this activity is not part of your mission, or if it is part of your mission, most or all of your firefighters have this training.)

|                                            | <b>Greatly Needed</b> | Moderately Needed | Somewhat Needed | Not Needed | Total |
|--------------------------------------------|-----------------------|-------------------|-----------------|------------|-------|
| ICS 300/ICS 400 Training                   | 13.64%                | 18.18%            | 31.82%          | 36.36%     |       |
|                                            | 3                     | 4                 | 7               | 8          | 22    |
| EMS First Responder Training               | 9.52%                 | 19.05%            | 19.05%          | 52.38%     |       |
|                                            | 2                     | 4                 | 4               | 11         | 21    |
| EMS EMT Training                           | 9.52%                 | 9.52%             | 33.33%          | 47.62%     |       |
|                                            | 2                     | 2                 | 7               | 10         | 21    |
| New Driver/Operator Training               | 36.36%                | 18.18%            | 31.82%          | 13.64%     |       |
|                                            | 8                     | 4                 | 7               | 3          | 22    |
| Veteran Driver/Operator Training           | 23.81%                | 23.81%            | 33.33%          | 19.05%     |       |
|                                            | 5                     | 5                 | 7               | 4          | 2     |
| Live Fire Structural Firefighting Training | 31.82%                | 31.82%            | 18.18%          | 18.18%     |       |
|                                            | 7                     | 7                 | 4               | 4          | 2:    |
| Hazardous Materials Training               | 27.27%                | 27.27%            | 45.45%          | 0.00%      |       |
|                                            | 6                     | 6                 | 10              | 0          | 22    |
| Wildland/Brush Fire Training               | 22.73%                | 27.27%            | 31.82%          | 18.18%     |       |
|                                            | 5                     | 6                 | 7               | 4          | 22    |
| Line Officer/Management Training           | 36.36%                | 18.18%            | 22.73%          | 22.73%     |       |
|                                            | 8                     | 4                 | 5               | 5          | 2:    |
| CPR/AED Training                           | 9.09%                 | 4.55%             | 18.18%          | 68.18%     |       |
|                                            | 2                     | 1                 | 4               | 15         | 2:    |