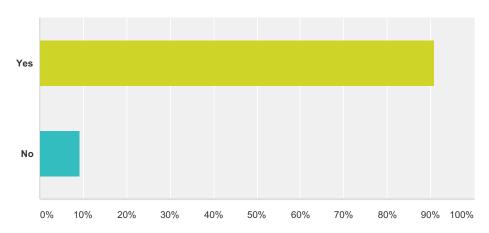

## Q18 Does Your Fire Department Have a Fire Training Manikin/Dummy (Rescue Manikin, Hose Dummy, etc.)?

| Answer Choices | Responses |    |
|----------------|-----------|----|
| Yes            | 90.91%    | 20 |
| No             | 9.09%     | 2  |
| Total          | 2         | 2  |