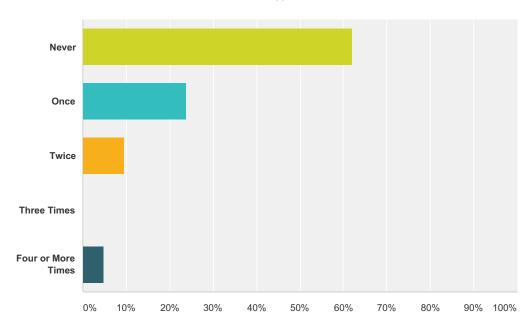

#### Q3 About How Often Did Your Typical Firefighter Participate in a Hazmat Field Exercise or Hands-On Hazmat Training Last Year?

| Answer Choices     | Responses |    |
|--------------------|-----------|----|
| Never              | 61.90%    | 13 |
| Once               | 23.81%    | 5  |
| Twice              | 9.52%     | 2  |
| Three Times        | 0.00%     | 0  |
| Four or More Times | 4.76%     | 1  |
| Total              |           | 21 |