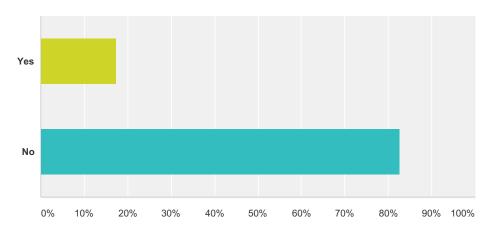

### **Q20 Does Your Fire Department Have Computer Fire Simulation Software?**

| Answer Choices | Responses |    |
|----------------|-----------|----|
| Yes            | 17.39%    | 4  |
| No             | 82.61%    | 19 |
| Total          |           | 23 |