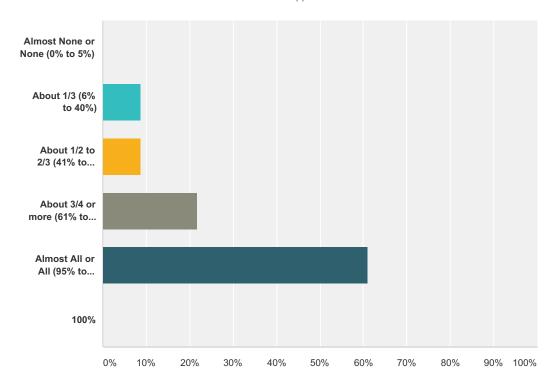

Q4 About What Percentage of Your Department's Firefighters Have Had TRAINING to Firefighter I? (Training to FF I does not require participation in a formal program. Training can be the result of various courses, department drills and self-teaching over time. You'll have to make a judgment call on how you define this.)

| Answer Choices                  | Responses        |
|---------------------------------|------------------|
| Almost None or None (0% to 5%)  | 0.00%            |
| About 1/3 (6% to 40%)           | <b>8.70</b> % 2  |
| About 1/2 to 2/3 (41% to 60%)   | <b>8.70%</b> 2   |
| About 3/4 or more (61% to 95%)  | <b>21.74%</b> 5  |
| Almost All or All (95% to 100%) | <b>60.87%</b> 14 |
| 100%                            | <b>0.00%</b> 0   |
| Total                           | 23               |