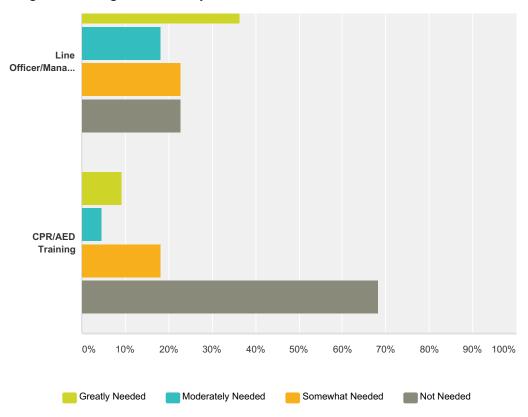

#### LARGE FIRE DEPARTMENT DATA

2015

Q1 Please Rank the Following Types of Firefighter Training Based Upon How Great Your Fire Department Need Is:(GREATLY NEEDED means that all or the vast majority of your firefighters do not have or are not current with this training. MODERATELY NEEDED means that about half your firefighters do not have or are not current with this training. SOMEWHAT NEEDED means that about 1/3 to 1/4 of your firefighters do not have or are not current with this training. NOT NEEDED means that this activity is not part of your mission, or if it is part of your mission, most or all of your firefighters have this training.)

|                                            | <b>Greatly Needed</b> | Moderately Needed | Somewhat Needed | Not Needed | Total |
|--------------------------------------------|-----------------------|-------------------|-----------------|------------|-------|
| ICS 300/ICS 400 Training                   | 13.64%                | 18.18%            | 31.82%          | 36.36%     |       |
|                                            | 3                     | 4                 | 7               | 8          | 22    |
| EMS First Responder Training               | 9.52%                 | 19.05%            | 19.05%          | 52.38%     |       |
|                                            | 2                     | 4                 | 4               | 11         | 21    |
| EMS EMT Training                           | 9.52%                 | 9.52%             | 33.33%          | 47.62%     |       |
|                                            | 2                     | 2                 | 7               | 10         | 21    |
| New Driver/Operator Training               | 36.36%                | 18.18%            | 31.82%          | 13.64%     |       |
|                                            | 8                     | 4                 | 7               | 3          | 22    |
| Veteran Driver/Operator Training           | 23.81%                | 23.81%            | 33.33%          | 19.05%     |       |
|                                            | 5                     | 5                 | 7               | 4          | 2     |
| Live Fire Structural Firefighting Training | 31.82%                | 31.82%            | 18.18%          | 18.18%     |       |
|                                            | 7                     | 7                 | 4               | 4          | 2:    |
| Hazardous Materials Training               | 27.27%                | 27.27%            | 45.45%          | 0.00%      |       |
|                                            | 6                     | 6                 | 10              | 0          | 22    |
| Wildland/Brush Fire Training               | 22.73%                | 27.27%            | 31.82%          | 18.18%     |       |
|                                            | 5                     | 6                 | 7               | 4          | 22    |
| Line Officer/Management Training           | 36.36%                | 18.18%            | 22.73%          | 22.73%     |       |
|                                            | 8                     | 4                 | 5               | 5          | 2:    |
| CPR/AED Training                           | 9.09%                 | 4.55%             | 18.18%          | 68.18%     |       |
|                                            | 2                     | 1                 | 4               | 15         | 2:    |