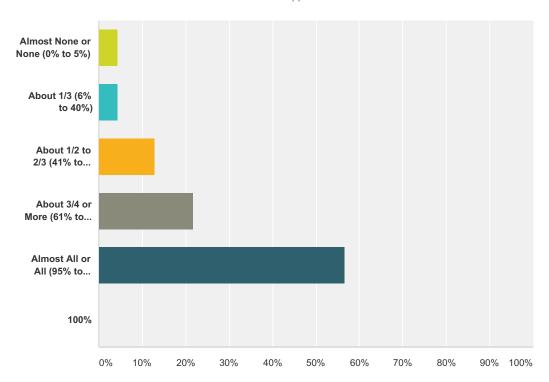

## Q7 About What Percentage of Your Firefighters Have Been CERTIFIED to Firefighter II?

| Answer Choices                  | Responses |    |
|---------------------------------|-----------|----|
| Almost None or None (0% to 5%)  | 13.04%    | 3  |
| About 1/3 (6% to 40%)           | 4.35%     | 1  |
| About 1/2 to 2/3 (41% to 60%)   | 21.74%    | 5  |
| About 3/4 or More (61% to 95%)  | 30.43%    | 7  |
| Almost All or All (95% to 100%) | 30.43%    | 7  |
| 100%                            | 0.00%     | 0  |
| Total                           |           | 23 |