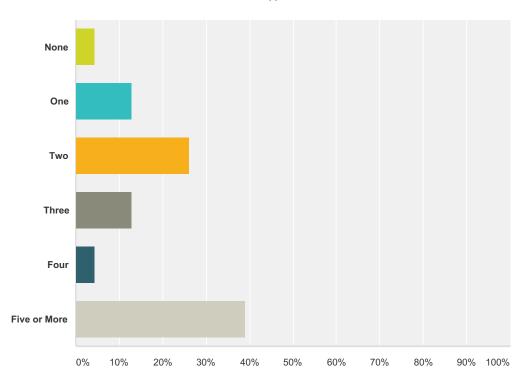

## Q26 About How Many CERTIFIED Fire Instructors Does Your Department Currently Have?

| Answer Choices | Responses |    |
|----------------|-----------|----|
| None           | 4.35%     | 1  |
| One            | 13.04%    | 3  |
| Two            | 26.09%    | 6  |
| Three          | 13.04%    | 3  |
| Four           | 4.35%     | 1  |
| Five or More   | 39.13%    | 9  |
| Total          |           | 23 |